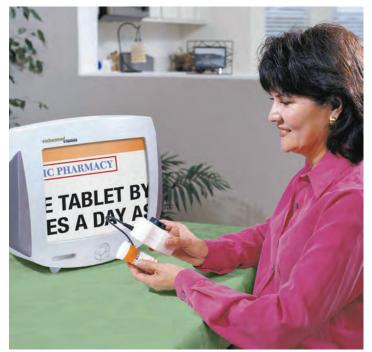

# Independence in the Palm of your Hand.

For a powerful and affordable digital magnifier that is simple to use — look no further than Max. Use this lightweight, hand-held portable device on any straight or curved surface to magnify images and text.

Connects quickly to any TV or monitor and is ideal for use at work, school or even on vacation.

 $MAX^{TM}$ 

My Max is connected on the kitchen counter and I use it for viewing medicine bottles, recipe cards and bills.

-Rosanna Clark, college student

enhanced Vision (888) 811-3161 (714) 465-3400 www.enhancedvision.com