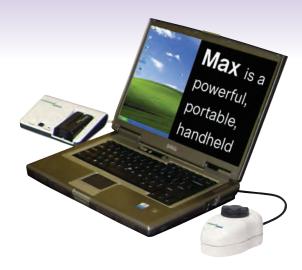

### Max & USB Bridge

View documents anywhere with the added benefit of portability. The USB Bridge allows you to use your laptop as the viewing screen and to be outlet free.

To schedule a no obligation demonstration, please call (888) 811-3161.