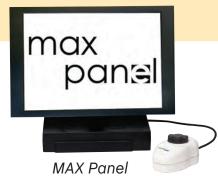

#### **Max Panel**

The Max Panel incorporates Max with a 12" LCD screen attached to a rechargeable battery power pack. Ideal for use on-the-go, Max Panel runs up to five hours without recharging. View full-color, magnified images on a slim, portable screen. Flexible soft case included.