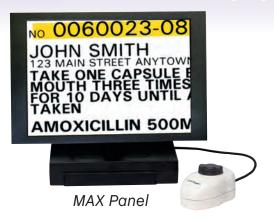

#### **Max Panel**

The Max Panel incorporates Max with a 12" LCD screen attached to a rechargeable battery power pack. Ideal for use on-the-go, Max Panel runs up to five hours without recharging. View full-color, magnified images on a slim, portable screen. Flexible soft case included.