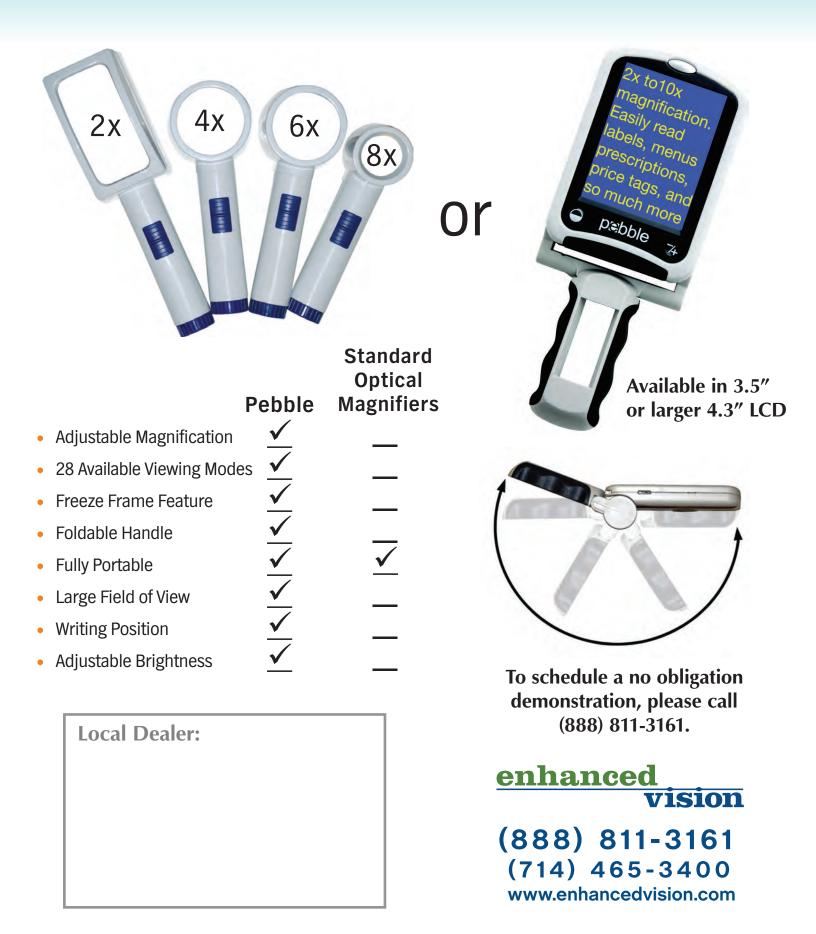

## **Pebble Features:**

- Adjustable magnification of 2x to 10x
- Lightweight design
- 3.5" or 4.3" high resolution LCD
- Large viewing area in a small package
- Adjustable brightness
- Easy-to-use tactile controls
- 28 available viewing modes
- Freeze image feature with capability to magnify and change mode
- Foldable handle with comfort grip
- Easy writing capability
- Over 2 hours battery life (rechargeable/ replaceable batteries included)
- On/Off light option for reduced glare
- 2 year warranty