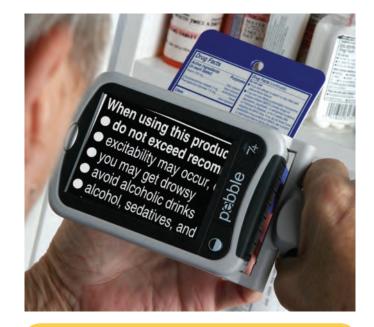

## Compact Portable Lightweight

The only Hand-Held Magnifier you will ever need!

Pebble's small lightweight design makes it the perfect companion whether you're travelling or at home. Easily read labels, prescriptions, price tags, menus, bus schedules and so much more with this ultra-portable video magnifier.

## **Pebble Features:**

- Adjustable magnification of 2x to 10x
- Lightweight design
- 3.5" or 4.3" high resolution LCD
- Large viewing area in a small package
- Adjustable brightness
- Easy-to-use tactile controls
- 28 available viewing modes
- Freeze image feature with capability to magnify and change mode
- Foldable handle with comfort grip
- Easy writing capability
- Over 2 hours battery life (rechargeable/ replaceable batteries included)
- On/Off light option for reduced glare
- 2 year warranty