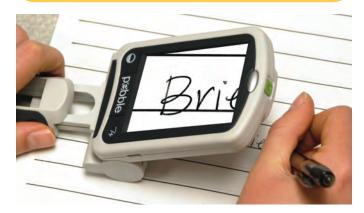

## **Pebble Features:**

- Adjustable magnification of 2x to 10x
- Lightweight design
- 3.5" or 4.3" high resolution LCD
- Large viewing area in a small package
- Adjustable brightness
- Easy-to-use tactile controls
- 28 available viewing modes
- Freeze image feature with capability to magnify and change mode
- Foldable handle with comfort grip
- Easy writing capability
- Over 2 hours battery life (rechargeable/ replaceable batteries included)
- On/Off light option for reduced glare
- 2 year warranty