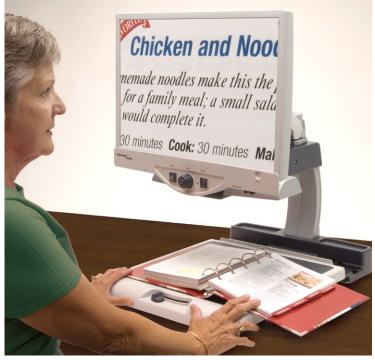

## **Merlin LCD**

## Ideal for Writing • Reading • Hobbies

Merlin offers the greatest value and picture quality available. Boasting an ergonomic design, this flexible desktop magnifier allows you to pivot and adjust the screen for your most comfortable viewing position.

## **Merlin LCD**

Improvements in camera technology and lighting now produce an even truer, more natural image.

With your Merlin you can easily read books and magazines, read and write letters,manage your financial records, view color photos, do crossword puzzles and even pursue a favorite hobby.

See for yourself what makes Merlin the greatest value and best picture quality available in desktop video magnification.

**Features & Accessories** 

Easily pivot Merlin's LCD screen horizontally and vertically to provide a comfortable viewing position.