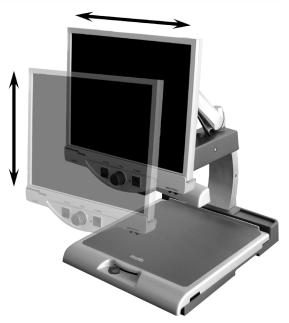

## **Merlin LCD Features:**

- Simple, easy to use controls
- Long lasting LED lighting for truer picture and color
- Available in 19" and 22" monitors
- Ships in one box, simple to
- unpack, just plug in and begin
- 3 year warranty
- Screen easily pivots, both
- horizontally and vertically to provide the most comfortable viewing position
- Highest quality Samsung<sup>®</sup> LCD for the best image resolution
- Wide range of adjustable magnification from 2.4x to 77x
- Computer Compatible
- You can personalize the image with 7 viewing modes

See for yourself what makes Merlin the greatest value and best picture quality available in desktop video magnification.

**Features & Accessories** 

Easily pivot Merlin's LCD screen horizontally and vertically to provide a comfortable viewing position.