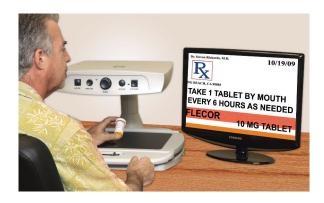

# Merlin

Reading • Writing • Hobbies • Computer Compatible

## Merlin

Whether you're at home, school or at the office, now you can regain your independence with Merlin. Read books, magazines and important documents. Write letters, view color photos, do crossword puzzles and even pursue a favorite hobby.