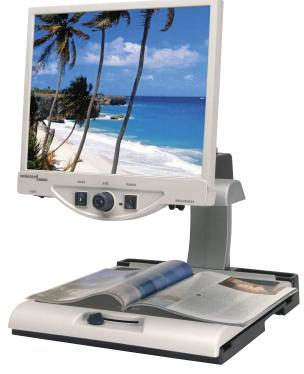

See for yourself what makes
Merlin the greatest value and
best picture quality available in
desktop video magnification.
Enjoy a feature rich system made
to fit your needs and budget.

Easily pivot Merlin's LCD screen horizontally and vertically to provide a comfortable viewing position. View oversized documents and work on special projects with ease on Merlin's large workspace.

#### Merlin

Merlin's unique screen shifts from left to right and up and down for your most comfortable viewing position. Providing a clear crisp image and truer picture and color, you'll find reading and performing daily tasks enjoyable again.