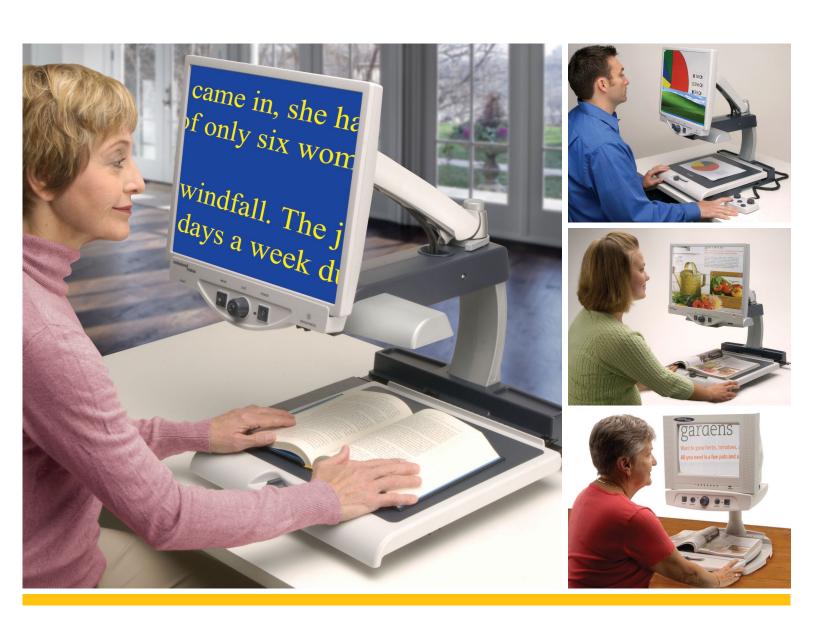

## Merlin

Whether you're at home, school or at the office, now you can regain your independence with Merlin. Read books, magazines and important documents. Write letters, view color photos, do crossword puzzles and even pursue a favorite hobby.

See for yourself what makes
Merlin the greatest value and
best picture quality available in
desktop video magnification.
Enjoy a feature rich system made
to fit your needs and budget.

Easily pivot Merlin's LCD screen horizontally and vertically to provide a comfortable viewing position. View oversized documents and work on special projects with ease on Merlin's large workspace.

#### **Features Include:**

- Simple, easy-to-use tactile controls
- Long lasting LED lighting for truer picture and color
- Ships in one box, simple to unpack, just plug in and begin
- Available in 19" & 22" monitors
- Screen easily pivots, both horizontally and vertically to provide the most comfortable viewing position
- Wide range of adjustable magnification from 2.4x to 77x (varies with display size)
- Computer Compatible (Plus Models or additional hardware required)
- 7 preset viewing modes
- Up to 28 custom programmable color select options available
- Slim, lightweight profile
- Adjustable brightness
- Auto focus
- 3 year warranty

#### Merlin

Merlin's unique screen shifts from left to right and up and down for your most comfortable viewing position. Providing a clear crisp image and truer picture and color, you'll find reading and performing daily tasks enjoyable again.