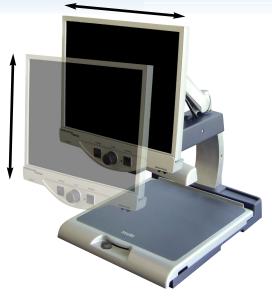

See for yourself what makes
Merlin the greatest value and
best picture quality available in
desktop video magnification.
Enjoy a feature rich system made
to fit your needs and budget.

Easily pivot Merlin's LCD screen horizontally and vertically to provide a comfortable viewing position. View oversized documents and work on special projects with ease on Merlin's large workspace.

Pivot and adjust the Merlin screen to maximize peripheral vision.

#### Merlin

Merlin's unique screen shifts from left to right and up and down for your most comfortable viewing position. Providing a clear crisp image and truer picture and color, you'll find reading and performing daily tasks enjoyable again.