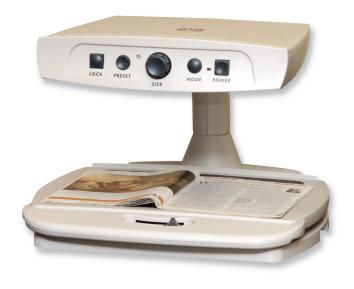

### Merlin VGA

Merlin VGA offers many of the same features of our standard Merlin in a low cost package, allowing you to easily connect your own VGA monitor for superior image quality and maximum versatility.