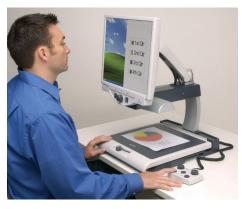

## Merlin Plus

Built for users who want a computer compatible system. Merlin's split screen mode lets you view magnified images and computer files simultaneously. Also enjoy horizontal and vertical line markers and

#### Merlin VGA Plus

Built for users who want a full-featured system, this computer compatible video magnifier has it all. View computer files and magnified images simultaneously.