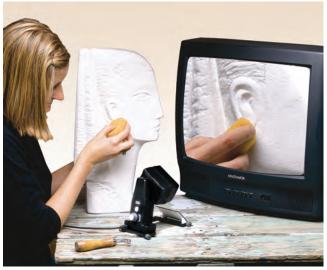

### Flipper, Stand and TV

Use Flipper with the optional Stand and your own TV to create a desktop system.

Local Dealer: