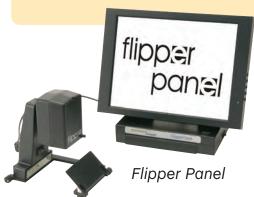

### **Flipper Panel**

The Flipper Panel incorporates a 12"LCD screen, with the Flipper attached to a rechargeable battery pack. The battery pack offers over 5 hours of extended use. View full-color, magnified images on a slim, portable screen.