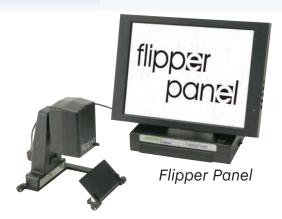

### **Flipper Panel**

The Flipper Panel incorporates a 12"LCD screen, with the Flipper attached to a rechargeable battery pack. The battery pack offers over 5 hours of extended use. View full-color, magnified images on a slim, portable screen.