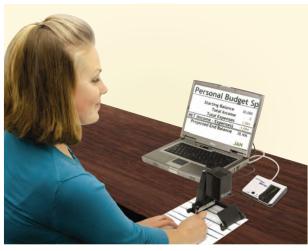

# Flipper & USB Bridge

Pair Flipper with the USB Bridge and experience portability like never before. Use your laptop as a viewing screen.