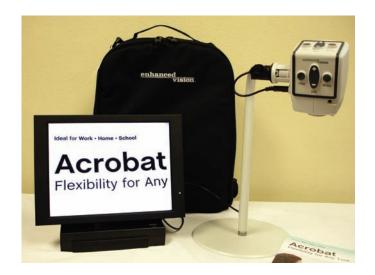

## **Acrobat Panel 12"**

Work · Home · School

## Finally True Flexibility for Any Task

See near, far and everything in between with Acrobat LCD. It's our most flexible device for seeing at any distance. Use it up close like a mirror for applying make-up, shaving or other personal grooming. By simply rotating the camera you can magnify images in the distance. Use it to view presentations, paperwork, even crafts and hobbies. This complete system is ideal for work, school or home and is easily transported.

- Autofocus 3-in-1 camera for seeing yourself up close, reading and distance viewing
- Composite video output with optional plug and play USB2 and VGA
- Detachable camera for use at multiple work stations
- Memory setting for each camera position
- Compact size minimizes space needed on a table or desk
- 12" tilting monitor provides over 40x magnification
- Camera and monitor powered off a single 5+ hour user replaceable battery. Also included single power supply to charge battery and power both the camera and monitor
- 7 viewing modes to optimize contrast & brightness (color, b/w, positive, negative, & 3 color select modes)
- Unique freeze frame, focus lock and line marker functionality
- Wrap around dual keypad allows easy access to controls
- Transport backpack included
- 2 year warranty